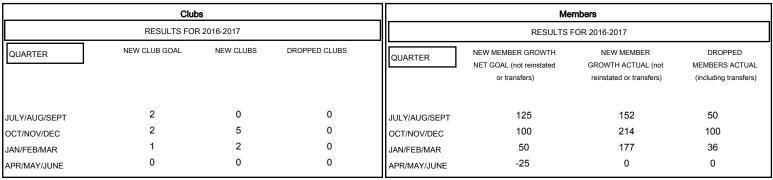

## MONTHLY MEMBERSHIP PROGRESS REPORT

### District 324B5

Results as of: 3/31/2017

# GMT: ER GURUNATHAN LOCATION INDIA GMT CA



### GOALS AND ACTUAL NEW CLUBS CUMULATIVE



#### GOALS AND ACTUAL MEMBERS CUMULATIVE



| DROPPED CLUBS: 0  DROPPED MEMBERS |     | 58 CLUBS OF 58 ADDED 1 OR MORE NEW MEMBERS | GENDER DISTRI<br>MALE<br>FEMALE | BUTION<br>1,586 (75.42%)<br>517 (24.58%) |       |
|-----------------------------------|-----|--------------------------------------------|---------------------------------|------------------------------------------|-------|
| DECEASED                          | 4   | CLICK HERE FOR CUMULATIVE MEMBERSHIP DATA  | TOTAL FAMILY UNIT MEMBERS       |                                          | 1,458 |
| CLUB CANCELLED                    | 0   |                                            | FAMILY MEMBERS PAYING HALF DUES |                                          | 004   |
| OTHER