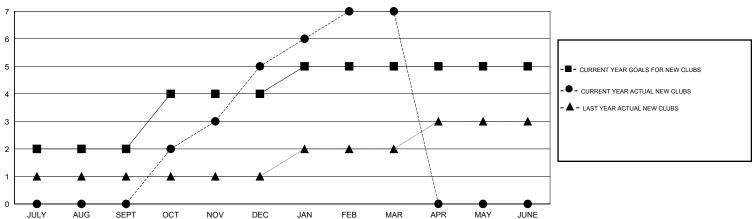

## MONTHLY MEMBERSHIP PROGRESS REPORT

### District 324B5

Results as of: 3/31/2017

# GMT: ER GURUNATHAN LOCATION INDIA GMT CA



### GOALS AND ACTUAL NEW CLUBS CUMULATIVE



#### GOALS AND ACTUAL MEMBERS CUMULATIVE



| DROPPED CLUBS: 0  DROPPED MEMBERS |     | 58 CLUBS OF 58 ADDED 1 OR MORE NEW MEMBERS | GENDER DISTRI<br>MALE<br>FEMALE | BUTION<br>1,586 (75.42%)<br>517 (24.58%) |       |
|-----------------------------------|-----|--------------------------------------------|---------------------------------|------------------------------------------|-------|
| DECEASED                          | 4   | CLICK HERE FOR CUMULATIVE MEMBERSHIP DATA  | TOTAL FAMILY UNIT MEMBERS       |                                          | 1,458 |
| CLUB CANCELLED                    | 0   |                                            | FAMILY MEMBERS PAYING HALF DUES |                                          | 004   |
| OTHER                             | 182 |