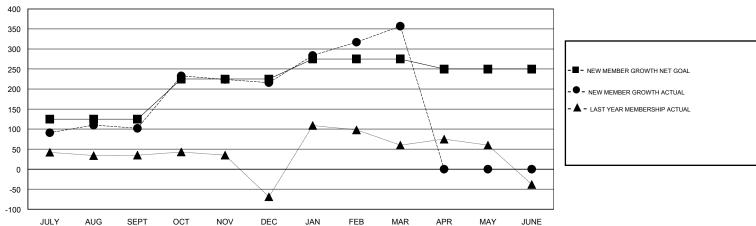

#### GOALS AND ACTUAL MEMBERS CUMULATIVE

| DROPPED CLUBS: 0  DROPPED MEMBERS |     | 58 CLUBS OF 58 ADDED 1 OR MORE NEW MEMBERS | GENDER DISTRI<br>MALE<br>FEMALE | BUTION<br>1,586 (75.42%)<br>517 (24.58%) |       |
|-----------------------------------|-----|--------------------------------------------|---------------------------------|------------------------------------------|-------|
| DECEASED                          | 4   | CLICK HERE FOR CUMULATIVE MEMBERSHIP DATA  | TOTAL FAMILY UNIT MEMBERS       |                                          | 1,458 |
| CLUB CANCELLED                    | 0   |                                            | FAMILY MEMBERS PAYING HALF DUES |                                          | 004   |
| OTHER                             | 182 |                                            |                                 |                                          | 994   |
| TOTAL                             | 186 |                                            |                                 |                                          |       |